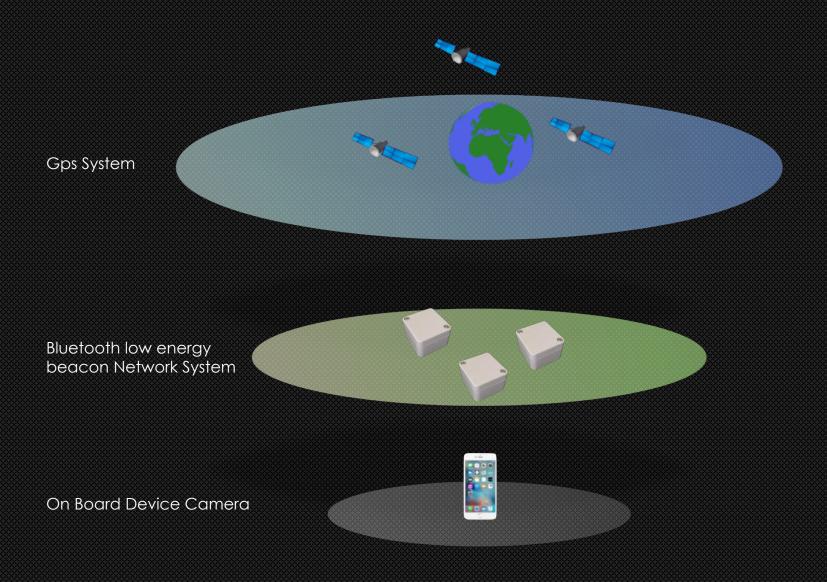

MDS

5 Situated Experiencing



#### Sistema Maestro

Modular integrated Augmented Reality system to Learn to Train to do



the **EDGE** company S.r.l. proprietary & confidential

#### Sistema Maestro



#### The Wizard Hoarding

- Proprietary technology for AR workspace scene creation
  - Log In
  - Mode selection
    - Learning
    - Training
    - Guide
  - Device selection
  - Tracking system definition
    - Visual based
    - Sensor based
  - Layout
    - Hybrid \_ Interactive Electronic Booklet + AR Workspace
  - Authoring solutions
    - Manual
    - By annotation
  - Interaction Method
    - Touch on the overlay
    - Gesture
    - Point and click
    - Voice command
    - Virtula buttons



#### **Proposed Devices**

#### Bring your own device concept





#### Tracking system



### Maestro Distribution System



Licencing program choice







Software download







## Situated Experiencing



#### Situated Experiencing



Visitors are actively involved

Expirience become Emotion

Emotion turn into learning

**Experiencing** context responding to the actual social, cultural and economic dinamycs



# MAESTRO © Augmented Tutor

To learn easier

To train better

**To do** smarter