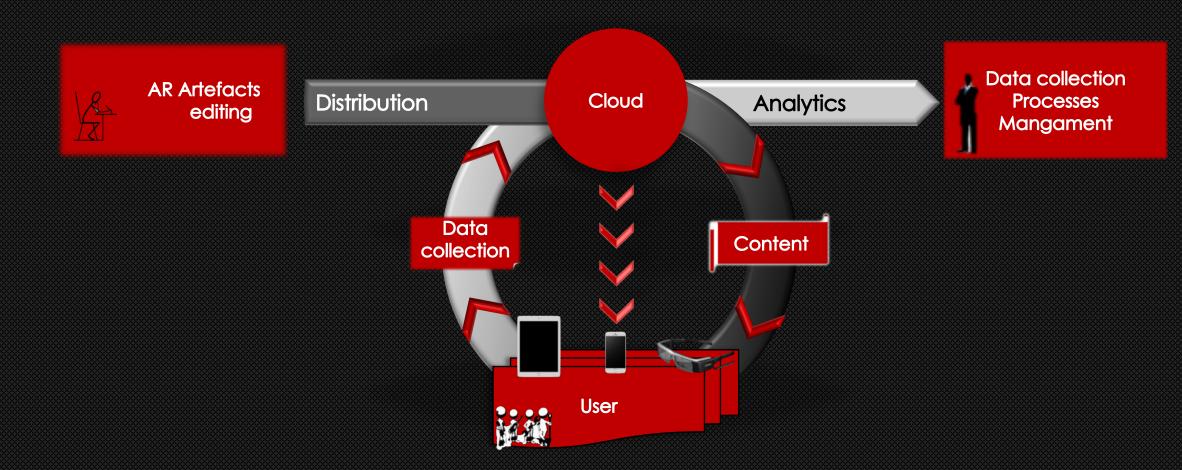

to Teach you need to Excite

Maria Montessori

#### Topics

1 Sistema Maestro

The Wizard Hoarding

3 Devices

4 MDS

5 Situated Experiencing



#### Sistema Maestro

Modular integrated Augmented Reality system to Learn to Train to do



the **EDGE** company S.r.l. proprietary & confidential

#### Sistema Maestro



#### The Wizard Hoarding

- Proprietary technology for AR workspace scene creation
  - Log In
  - Mode selection
    - Learning
    - Training
    - Guide
  - Device selection
  - Tracking system definition
    - Visual based
    - Sensor based
  - Layout
    - Hybrid \_ Interactive Electronic Booklet + AR Workspace
  - Authoring solutions
    - Manual
    - By annotation
  - Interaction Method
    - Touch on the overlay
    - Gesture
    - Point and click
    - Voice command
    - Virtula buttons



#### **Proposed Devices**

#### Bring your own device concept





#### Tracking system



### Maestro Distribution System



Licencing program choice







Software download







## Situated Experiencing



#### Situated Experiencing



Visitors are actively involved

Expirience become E