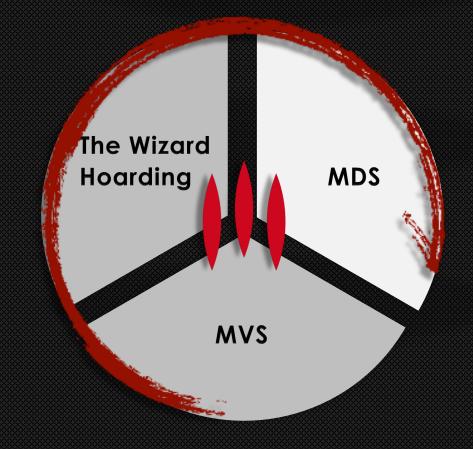

#### Topics

1 Sistema Maestro

The Wizard Hoarding

3 Devices

4 MDS

5 Situated Experiencing